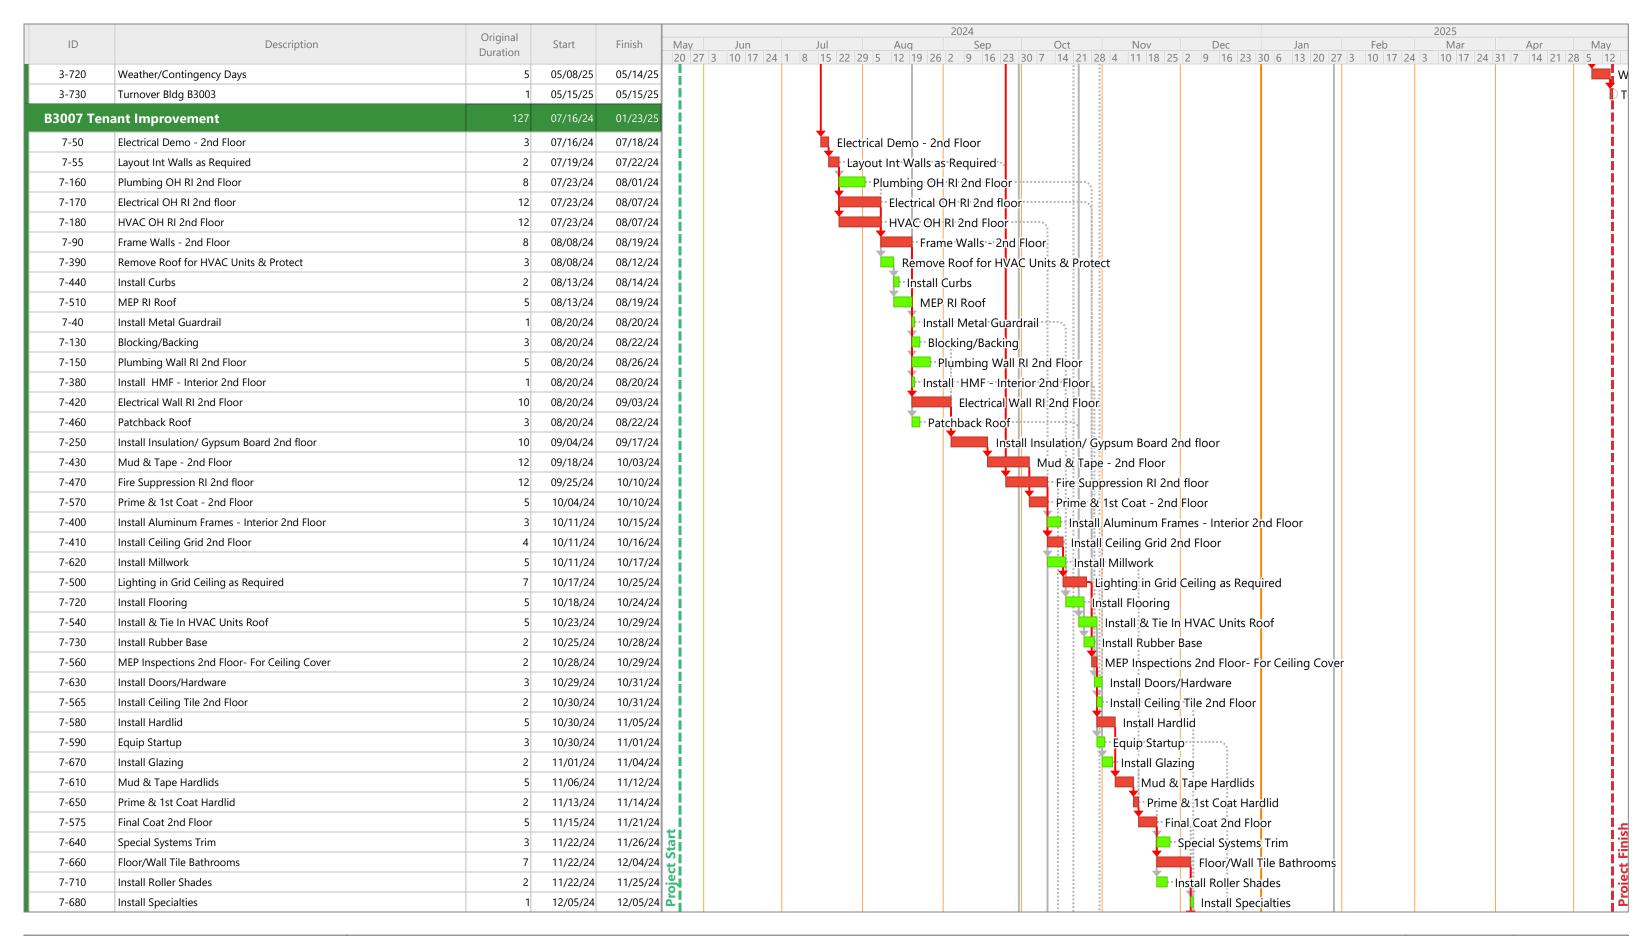

## **B3007 Tenant Improvement & Building Improvement**

This area is slated to start in the middle of July with the intent to complete the Tenant Improvement scope for temporary occupancy while waiting for the new elevator. We have included the estimated lead times for the elevator in the schedule along with the timing of when to remove the existing elevator and start preparing the shaft for the new.

This building is receiving a new full and complete fire sprinkler system which also includes shop drawing/approval lead times prior to the start of installation.

Please note, it may be required for Trades to work in multiple areas at the same time. Manpower must be provided accordingly.