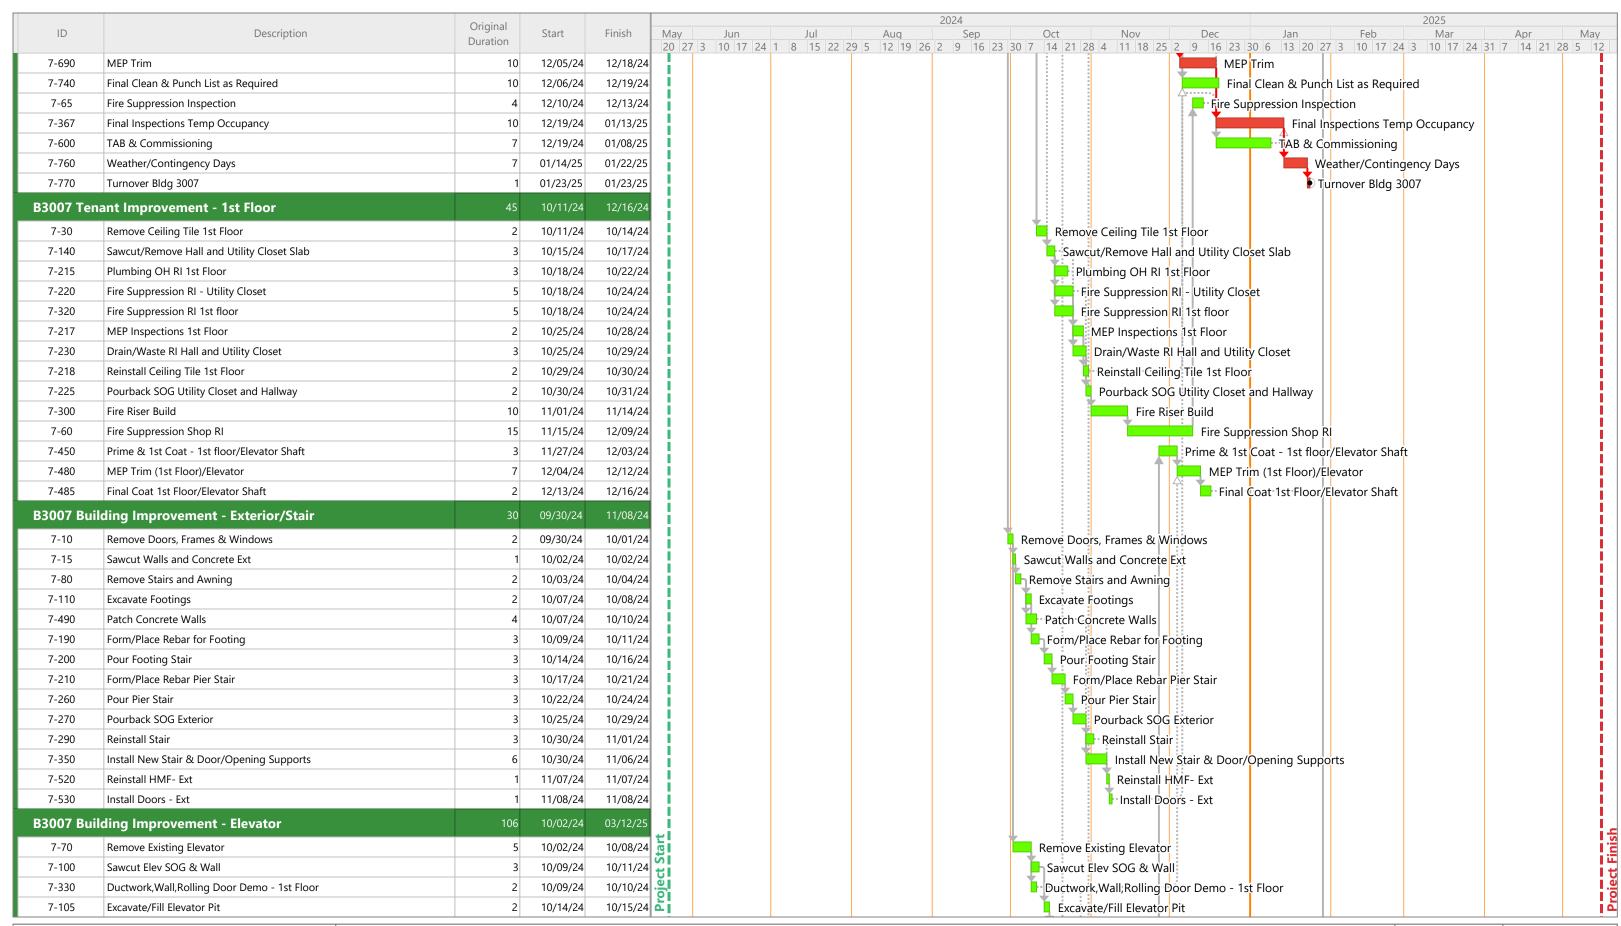

## **B3007 Tenant Improvement & Building Improvement**

This area is slated to start in the middle of July with the intent to complete the Tenant Improvement scope for temporary occupancy while waiting for the new elevator. We have included the estimated lead times for the elevator in the schedule along with the timing of when to remove the existing elevator and start preparing the shaft for the new.