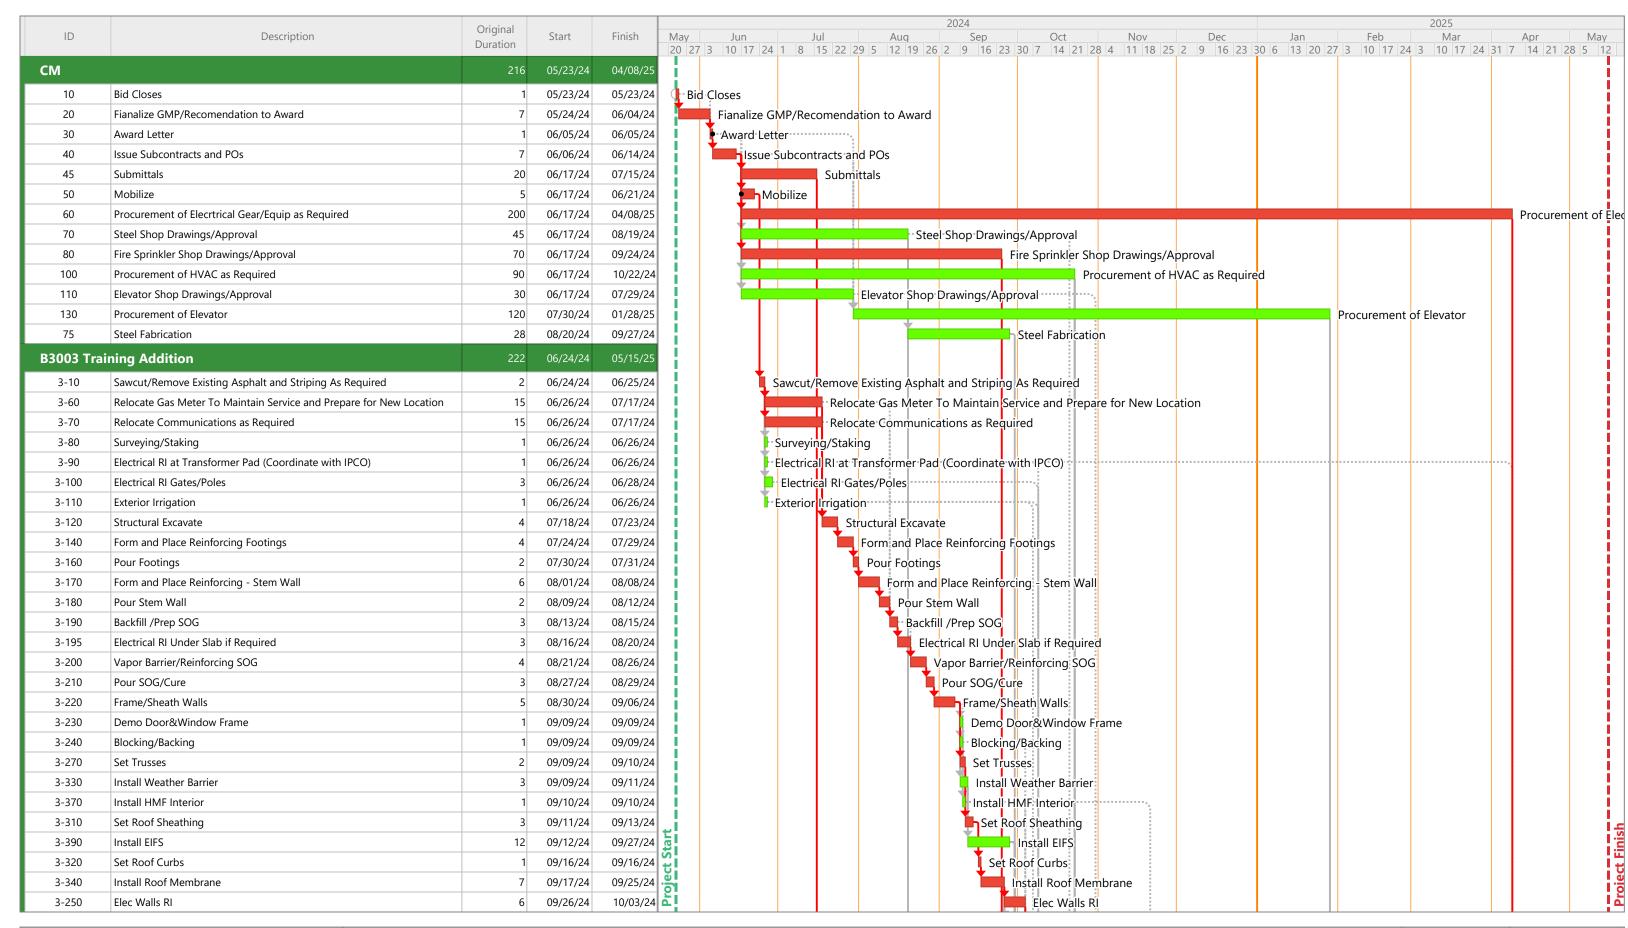

## ITD D3 Addition & Building Improvement Schedule Narrative – Addendum #1

Upon Notice of Intent to Award, Steel Fabricator, Elevator and MEP Trades will need to proceed with obtaining submittals and shop drawings as quickly as possible for review, approval and procurement of materials. Estimated material/equipment lead times are built into the schedule.

CM Company, Inc. will mobilize to site starting 6/17/2024 and work to commence starting 6/24/2024.

## **B3003 Training Addition**

The first activities required to be completed for this area are the relocation of the existing gas line by Intermountain Gas and the relocation of the existing data/communication wiring and boxes as per Keynotes 5, 6, 7 and 8 on B3003 Training Addition Sheet E41. We have confirmed there is no coordination required with an outside communication service provider. Coordination with the Owner onsite required for this relocation work.

With the information presented to us at this time, there is a long lead time for the new electrical main distribution panel. We have included this in the schedule with the intent to finish the addition scope and will then come back to complete the final power change over and start up upon receipt of the panel. The existing building power will need to remain intact throughout the construction duration. The modifications to the existing HVAC will also need to be coordinated along with the receipt of the new electrical gear, startup etc. Please note the activities included in the schedule and bid accordingly.